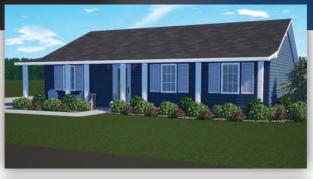

## Residential Home Framing Packages

FastFrame Premium Steel framing for residential homes consists of pre-assembled modular units such as walls, floor trusses, and ceilings trusses. These components are delivered to your home site to be installed by the contractor of your choice.

Cold formed steel framing offeres precision, versatility, as well as less waste materials. The lighter weight of the walls and other units reduces the amount of heavy equipment and skilled labor on a job site, speeding along the construction process.

Pre-engineered, code compliant plans are available from our team of CAD technicians and designers.